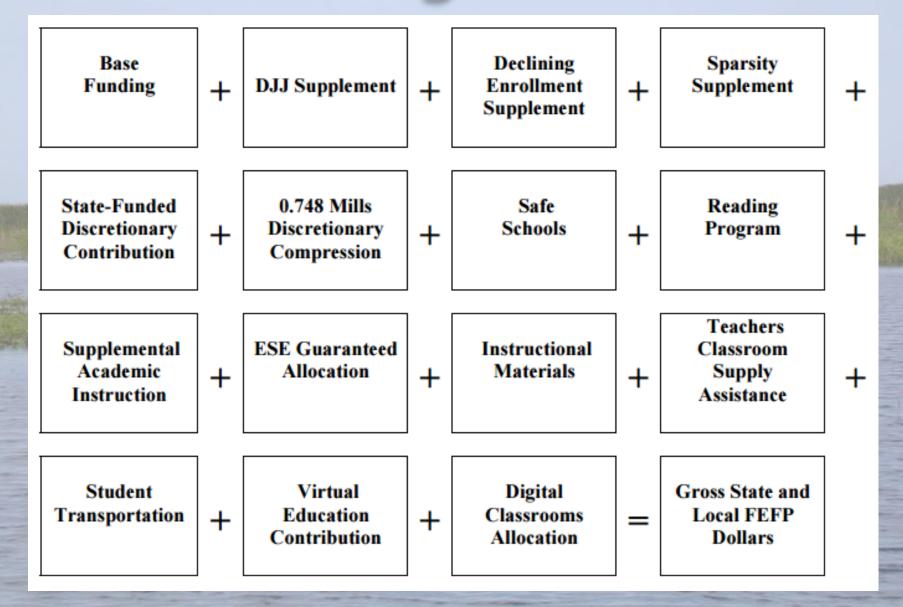

#### Funding Formula

FTE Students

×

Program Cost Factors Weighted FTE Students

Weighted FTE Students ×

Base Student Allocation (BSA) ×

District Cost Differential (DCD) Base Funding

| 100 | Transportation                                          | 1000 1002 1000         | 1,619,915.00               | 1,644,838.00               | _,-,-,-,-                 |
|-----|---------------------------------------------------------|------------------------|----------------------------|----------------------------|---------------------------|
|     | DJJ Supplement<br>Instructional Materials               | 1615<br>1630-1632/1638 | 218,583.00<br>509,821.00   | 232,403.00<br>512,800.00   | 13,820.00<br>2,979.00     |
|     | ESE Guarantee                                           | 1663                   | 2,701,385.00               | 2,645,590.00               | (55,795.00)               |
| 1   | Supplemental Academic Inst. (SAI) Reading Allocation    | 1604/1666<br>1603      | 1,599,794.00<br>381,184.00 | 1,581,283.00<br>375,870.00 | (18,511.00)<br>(5,314.00) |
|     | Safe Schools<br>0.748 Millage Compression               | 1697                   | 205,952.00<br>1,438,279.00 | 189,925.00<br>1,528,211.00 | (16,027.00)<br>89,932.00  |
|     | Declining Enrollment<br>Sparsity Supplement             | 1616                   | 9,676.00<br>599,796.00     | 76,137.00<br>602,619.00    | 66,461.00<br>2,823.00     |
| 331 | STATE FEFP-LOTTERY-CATEGORICA<br>0 FL Educ Finance Prgm | L                      | 17,889,857.00              | 18,866,217.00              | 976,360.00                |

#### Funding Formula

Gross State and Local FEFP Required
Local
Effort

Gross State FEFP

Gross State FEFP

+

Adjustments

Net State FEFP Allocation

Net State FEFP Allocation

+

Categorical Program Funds =

Total State Finance Program

|      | FL Sch RecogLottery Enhancement  Educational Enhancement - Lottery | 1660<br>1692 | 124,659.00<br>21,809.00 | 124,659.00<br>21,373.00 | 0.00<br>(436.00) |
|------|--------------------------------------------------------------------|--------------|-------------------------|-------------------------|------------------|
| 3355 | Categorical Programs:<br>Class-Size Reduction                      | 1621         | 6,628,012.00            | 6,508,550.00            | (119,462.00)     |
|      | TOTAL FEFP-LOTTERY-CATEG                                           |              | 34,363,404.00           | 35,368,632.00           | 1,005,228.00     |