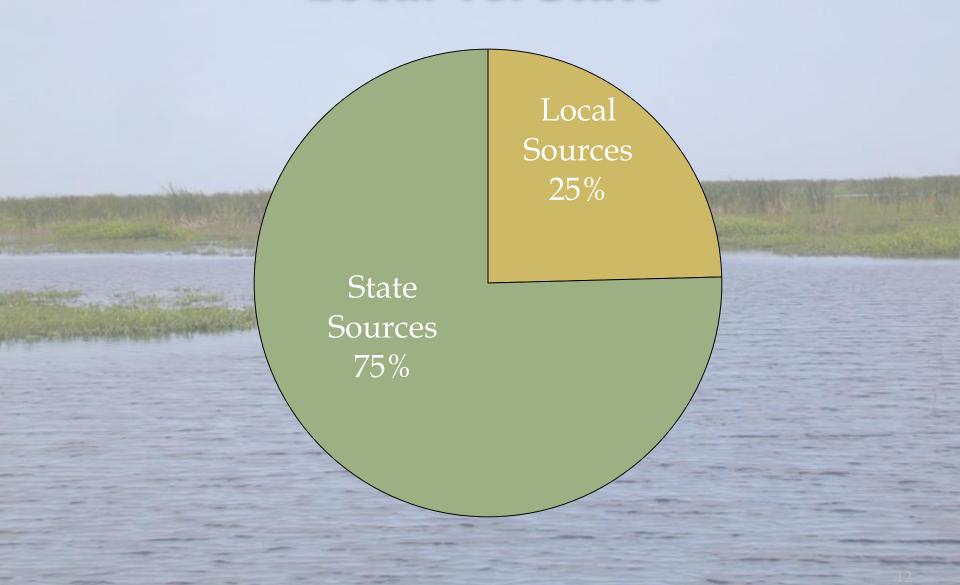

ent**



#### Final Budget Totals

|                           | Budget 2014-15   | Budget 2015-16   | Variance        |
|---------------------------|------------------|------------------|-----------------|
| Operating<br>General Fund | \$ 52,495,896.49 | \$ 53,488,908.20 | \$ 993,011.71   |
| Debt Service<br>Funds     | \$ 225,191.96    | \$ 218,116.96    | (7,075.00)      |
| Capital Projects<br>Funds | \$ 3,427,871.02  | \$ 3,912,224.84  | \$ 484,353.82   |
| Food Service<br>Funds     | \$ 4,165,479.02  | \$ 4,343,836.88  | \$ 178,357.86   |
| Federal Program<br>Funds  | \$ 5,531,747.04  | \$ 5,631,153.06  | \$ 99,406.02    |
| Total Budget              | \$ 65,846,185.53 | \$ 67,594,239.94 | \$ 1,748,054.41 |

#### Percent of Final Budget



#### Percentage of Revenue Local vs. State



#### **Tentative Millage Rates**

#### **Recommendation:**

That the tentative Required Local Effort millage rate of 4.954 for the 2015-16 operating budget be approved for advertisement for public hearing.

#### **Recommendation:**

That the tentative Discretionary Local Effort millage rate of 0.748 for the 2015-16 operating budget be approved for advertisement for public hearing.

#### **Recommendation:**

That the tentative millage rate of 1.500 for the 2015-16 Capital Outlay budget be approved for advertisement for public hearing.

## Revenue 2015-16

#### Funding Formula



|                      | REVENUE SOURCES:            |        | AMENDED<br>BUDGET<br>2014-15         | PROPOSED<br>BUDGET<br>2015-16   | VARIANCE                    |
|----------------------|----------------------