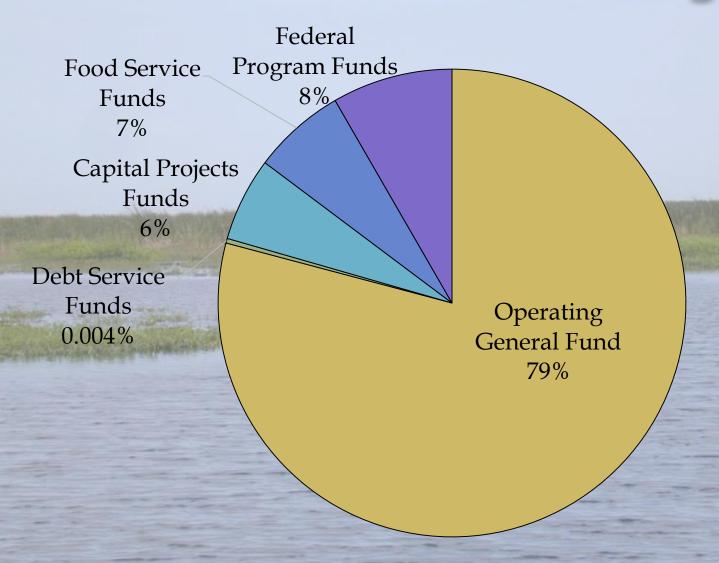

#### Percent of Final Budget

#### Final Budget Totals

|                           | Budget 2014-15   | Budget 2015-16   | Variance        |
|---------------------------|------------------|------------------|-----------------|
| Operating<br>General Fund | \$ 52,495,896.49 | \$ 53,488,908.20 | \$ 993,011.71   |
| Debt Service<br>Funds     | \$ 225,191.96    | \$ 218,116.96    | (7,075.00)      |
| Capital Projects<br>Funds | \$ 3,427,871.02  | \$ 3,912,224.84  | \$ 484,353.82   |
| Food Service<br>Funds     | \$ 4,165,479.02  | \$ 4,343,836.88  | \$ 178,357.86   |
| Federal Program<br>Funds  | \$ 5,531,747.04  | \$ 5,631,153.06  | \$ 99,406.02    |
| Total Budget              | \$ 65,846,185.53 | \$ 67,594,239.94 | \$ 1,748,054.41 |