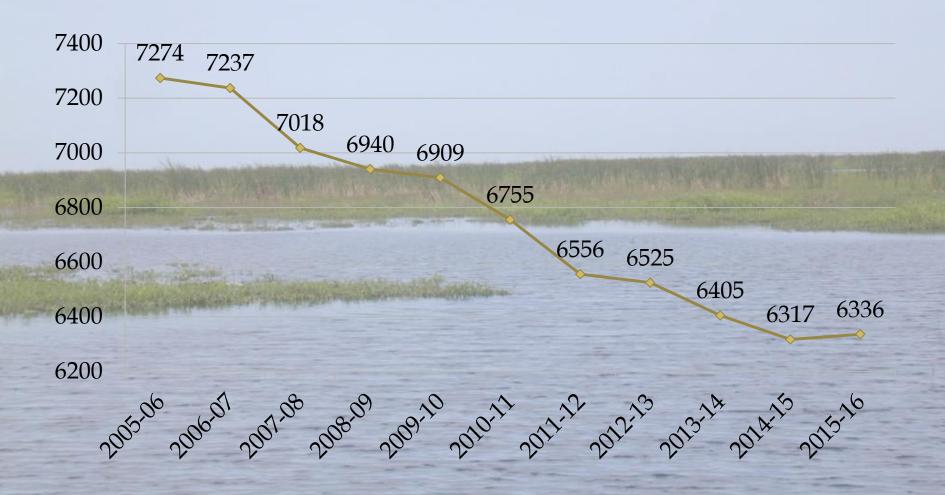

#### **History of Enrollment**

#### FTE, BSA & DCD

|                               | Budget 2014-15 | <b>Budget 2015-16</b> | Variance |
|-------------------------------|----------------|-----------------------|----------|
| Estimated<br>Students         | 6,317.41       | 6,336.13              | 18.72    |
| Weighted FTE                  | 6,677.55       | 6,673.08              | (4.47)   |
| Base Student<br>Allocation    | 4,031.77       | 4,154.45              | 122.68   |
| District Cost<br>Differential | 0.9667         | 0.9702                | 0.0035   |